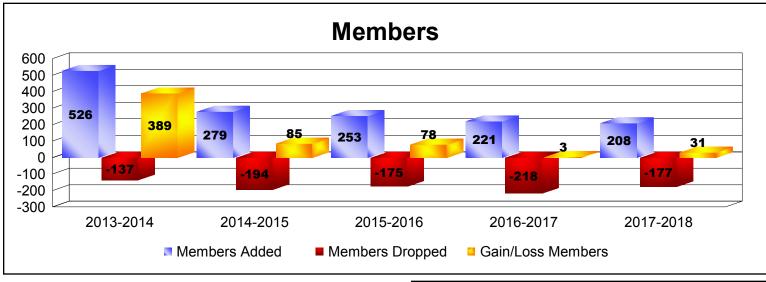

## District 332 D

| Year                                     | New<br>Clubs | Dropped<br>Clubs | Gain/<br>Loss<br>Clubs | New<br>Members | Charter<br>Members | Reinstate<br>Members | Transfer<br>Members | Total<br>Member<br>Added | Total<br>Members<br>Dropped | Gain/<br>Loss<br>Members |
|------------------------------------------|--------------|------------------|------------------------|----------------|--------------------|----------------------|---------------------|--------------------------|-----------------------------|--------------------------|
| 2013-2014                                | 0            | 0                | 0                      | 521            | 0                  | 3                    | 2                   | 526                      | -137                        | 389                      |
| 2014-2015                                | 0            | 0                | 0                      | 272            | 0                  | 2                    | 5                   | 279                      | -194                        | 85                       |
| 2015-2016                                | 0            | -1               | -1                     | 248            | 0                  | 3                    | 2                   | 253                      | -175                        | 78                       |
| 2016-2017                                | 0            | -1               | -1                     | 202            | 0                  | 3                    | 16                  | 221                      | -218                        | 3                        |
| 2017-2018                                | 0            | -1               | -1                     | 201            | 0                  | 7                    | 0                   | 208                      | -177                        | 31                       |
| Average                                  | 0            | -1               | -1                     | 289            | 0                  | 4                    | 5                   | 297                      | -180                        | 117                      |
| -0<br>-0.2<br>-0.4<br>-0.6<br>-0.8<br>-1 |              | 0                | 0 0                    | 0              |                    | -1                   | 0                   | -1                       | -1 -1                       |                          |
| -1 -                                     | 2013-2014    |                  | 2014-2015              |                | 2015-2016          |                      | 2016-2017           | 7                        | 2017-2018                   |                          |
|                                          | New Clubs    |                  |                        | lubs           | Dropped Clubs      |                      | Gain/Loss Clubs     |                          |                             |                          |